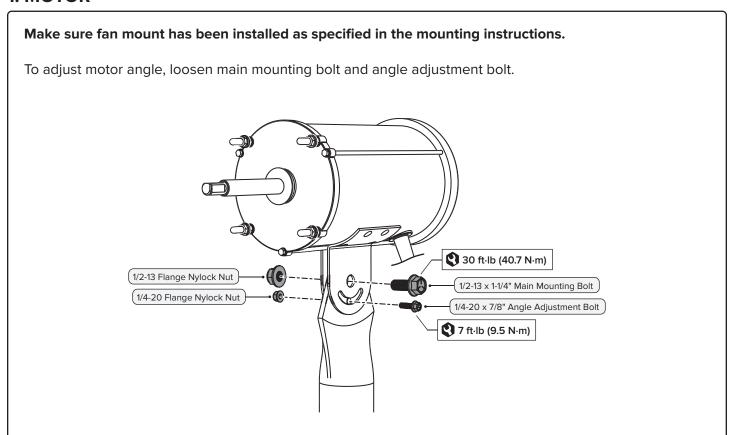

| Max Amps         | Max Power      |
|-----------------|-------------------|--------------------------------------------------------|------------------|----------------|
| 20 in. (508 mm) | 32 lb (14.5 kg)   | 100–120 VAC, 1Ф, 50/60 Hz<br>208–240 VAC, 1Ф, 50/60 Hz | 6.36 A<br>3.48 A | 363 W<br>345 W |
| 24 in. (610 mm) | 38 lb (17.2 kg)   | 100–120 VAC, 1Ф, 50/60 Hz<br>208–240 VAC, 1Ф, 50/60 Hz | 5.53 A<br>3.22 A | 318 W<br>311 W |
| 30 in. (762 mm) | 45 lb (20.4 kg)   | 100–120 VAC, 1Ф, 50/60 Hz<br>208–240 VAC, 1Ф, 50/60 Hz | 4.64 A<br>2.6 A  | 256 W<br>250 W |
| 36 in. (914 mm) | 67.1 lb (30.4 kg) | 110–120 VAC, 1Ф, 50/60 Hz<br>208–240 VAC, 1Ф, 50/60 Hz | 9.81 A<br>5.68 A | 595 W<br>582 W |

\*Includes fan motor, blades, and cage assembly.

#### PARTS AND HARDWARE



#### 1. MOTOR



# 2. HARMONICS FILTER



# 3. REAR GUARD



## 4. BLADE ASSEMBLY



# **5. FRONT GUARD**



## Fasten Hinge Pins

Start with topmost hinge.



# **6. SAFETY CABLE**



## **ELECTRICAL CONNECTIONS: FAN ONLY**



## **ELECTRICAL CONNECTIONS: FAN WITH OCCUPANCY SENSOR**



## **ELECTRICAL CONNECTIONS: FAN WITH HARMONICS FILTER**



## **ELECTRICAL CONNECTIONS: FAN WITH OCCUPANCY SENSOR AND HARMONICS FILTER**



#### **POWER WIRING: 208-240 V FANS**