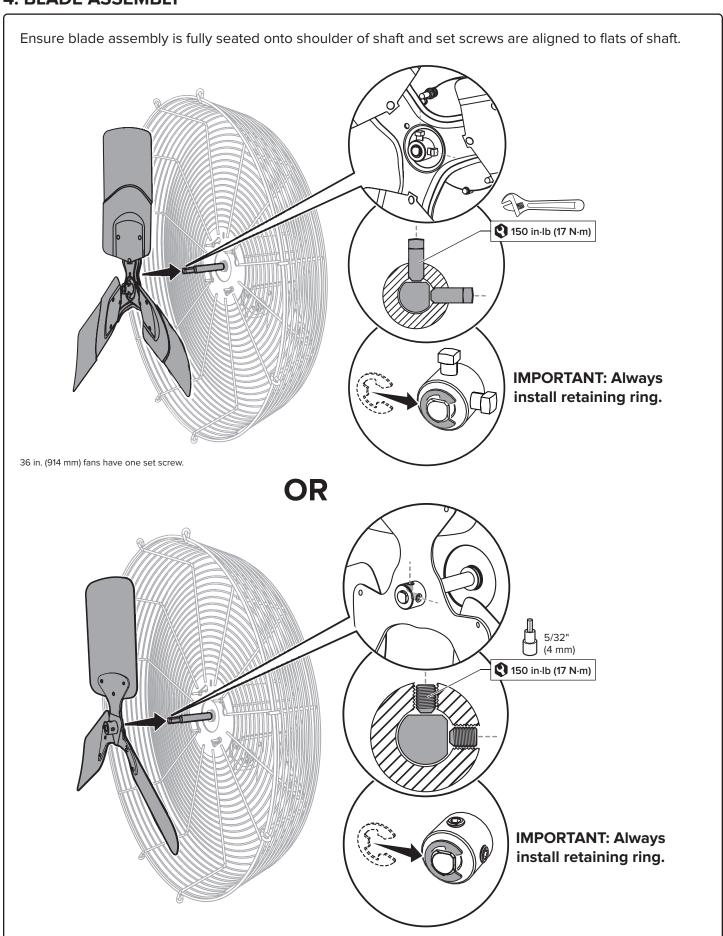

------------|--------------------------------------------------------|------------------|----------------|
| 20 in. (508 mm) | 32 lb (14.5 kg)   | 100–120 VAC, 1Ф, 50/60 Hz<br>208–240 VAC, 1Ф, 50/60 Hz | 6.36 A<br>3.48 A | 363 W<br>345 W |
| 24 in. (610 mm) | 38 lb (17.2 kg)   | 100–120 VAC, 1Ф, 50/60 Hz<br>208–240 VAC, 1Ф, 50/60 Hz | 5.53 A<br>3.22 A | 318 W<br>311 W |
| 30 in. (762 mm) | 45 lb (20.4 kg)   | 100–120 VAC, 1Ф, 50/60 Hz<br>208–240 VAC, 1Ф, 50/60 Hz | 4.64 A<br>2.6 A  | 256 W<br>250 W |
| 36 in. (914 mm) | 67.1 lb (30.4 kg) | 110–120 VAC, 1Ф, 50/60 Hz<br>208–240 VAC, 1Ф, 50/60 Hz | 9.81 A<br>5.68 A | 595 W<br>582 W |

\*Includes fan motor, blades, and cage assembly.

#### PARTS AND HARDWARE



#### 1. MOTOR



# 2. HARMONICS FILTER



# 3. REAR GUARD



## 4. BLADE ASSEMBLY



# **5. FRONT GUARD**



## Fasten Hinge Pins

Start with topmost hinge.



# **6. SAFETY CABLE**



## **ELECTRICAL CONNECTIONS: FAN ONLY**



## **ELECTRICAL CONNECTIONS: FAN WITH OCCUPANCY SENSOR**



## **ELECTRICAL CONNECTIONS: FAN WITH HARMONICS FILTER**



## **ELECTRICAL CONNECTIONS: FAN WITH OCCUPANCY SENSOR AND HARMONICS FILTER**



#### **POWER WIRING: 208-240 V FANS**