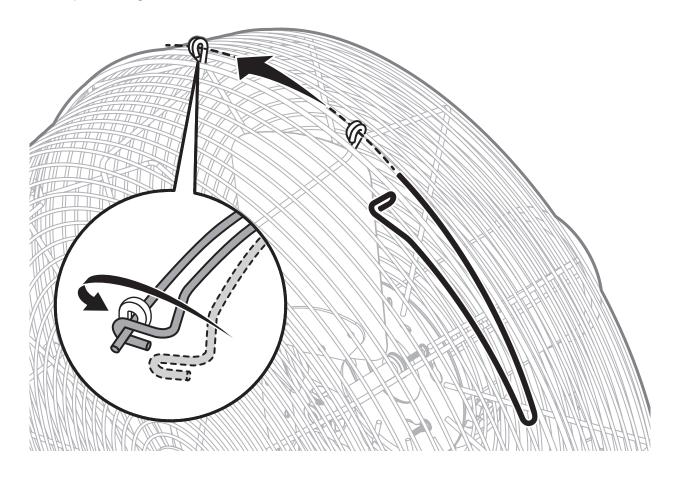

-------------|----------------|
| 20 in. (508 mm) | 32 lb (14.5 kg)   | 100–120 VAC, 1Ф, 50/60 Hz<br>208–240 VAC, 1Ф, 50/60 Hz | 6.36 A<br>3.48 A | 363 W<br>345 W |
| 24 in. (610 mm) | 38 lb (17.2 kg)   | 100–120 VAC, 1Ф, 50/60 Hz<br>208–240 VAC, 1Ф, 50/60 Hz | 5.53 A<br>3.22 A | 318 W<br>311 W |
| 30 in. (762 mm) | 45 lb (20.4 kg)   | 100–120 VAC, 1Ф, 50/60 Hz<br>208–240 VAC, 1Ф, 50/60 Hz | 4.64 A<br>2.6 A  | 256 W<br>250 W |
| 36 in. (914 mm) | 67.1 lb (30.4 kg) | 110–120 VAC, 1Ф, 50/60 Hz<br>208–240 VAC, 1Ф, 50/60 Hz | 9.81 A<br>5.68 A | 595 W<br>582 W |

\*Includes fan motor, blades, and cage assembly.

#### PARTS AND HARDWARE



#### 1. MOTOR



# 2. HARMONICS FILTER



# 3. REAR GUARD



## 4. BLADE ASSEMBLY



# **5. FRONT GUARD**



## Fasten Hinge Pins

Start with topmost hinge.



# **6. SAFETY CABLE**



## **ELECTRICAL CONNECTIONS: FAN ONLY**



## **ELECTRICAL CONNECTIONS: FAN WITH OCCUPANCY SENSOR**



## **ELECTRICAL CONNECTIONS: FAN WITH HARMONICS FILTER**



## **ELECTRICAL CONNECTIONS: FAN WITH OCCUPANCY SENSOR AND HARMONICS FILTER**



#### **POWER WIRING: 208-240 V FANS**