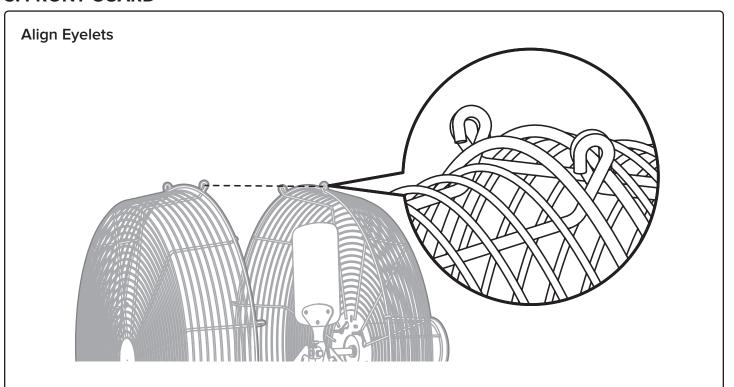

---------------------------------------------|------------------|----------------|
| 20 in. (508 mm) | 32 lb (14.5 kg)   | 100–120 VAC, 1Ф, 50/60 Hz<br>208–240 VAC, 1Ф, 50/60 Hz | 6.36 A<br>3.48 A | 363 W<br>345 W |
| 24 in. (610 mm) | 38 lb (17.2 kg)   | 100–120 VAC, 1Ф, 50/60 Hz<br>208–240 VAC, 1Ф, 50/60 Hz | 5.53 A<br>3.22 A | 318 W<br>311 W |
| 30 in. (762 mm) | 45 lb (20.4 kg)   | 100–120 VAC, 1Ф, 50/60 Hz<br>208–240 VAC, 1Ф, 50/60 Hz | 4.64 A<br>2.6 A  | 256 W<br>250 W |
| 36 in. (914 mm) | 67.1 lb (30.4 kg) | 110–120 VAC, 1Ф, 50/60 Hz<br>208–240 VAC, 1Ф, 50/60 Hz | 9.81 A<br>5.68 A | 595 W<br>582 W |

\*Includes fan motor, blades, and cage assembly.

#### PARTS AND HARDWARE



#### 1. MOTOR



# 2. HARMONICS FILTER



# 3. REAR GUARD



## 4. BLADE ASSEMBLY



# **5. FRONT GUARD**



## Fasten Hinge Pins

Start with topmost hinge.



# **6. SAFETY CABLE**



## **ELECTRICAL CONNECTIONS: FAN ONLY**



## **ELECTRICAL CONNECTIONS: FAN WITH OCCUPANCY SENSOR**



## **ELECTRICAL CONNECTIONS: FAN WITH HARMONICS FILTER**



## **ELECTRICAL CONNECTIONS: FAN WITH OCCUPANCY SENSOR AND HARMONICS FILTER**



#### **POWER WIRING: 208-240 V FANS**