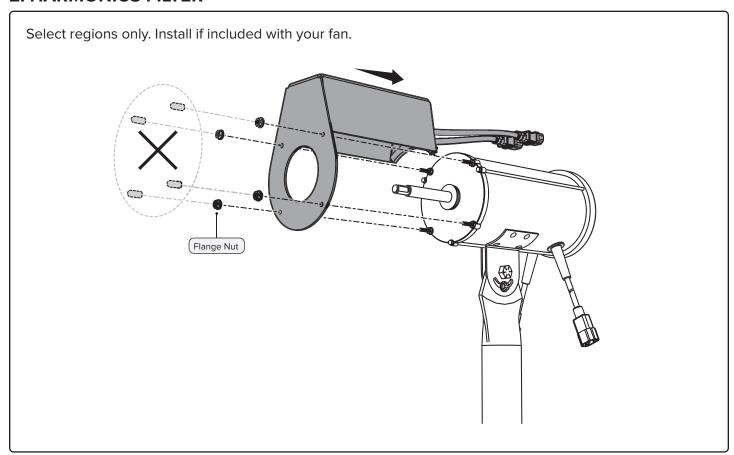

Max Power      |
|-----------------|-------------------|--------------------------------------------------------|------------------|----------------|
| 20 in. (508 mm) | 32 lb (14.5 kg)   | 100–120 VAC, 1Ф, 50/60 Hz<br>208–240 VAC, 1Ф, 50/60 Hz | 6.36 A<br>3.48 A | 363 W<br>345 W |
| 24 in. (610 mm) | 38 lb (17.2 kg)   | 100–120 VAC, 1Ф, 50/60 Hz<br>208–240 VAC, 1Ф, 50/60 Hz | 5.53 A<br>3.22 A | 318 W<br>311 W |
| 30 in. (762 mm) | 45 lb (20.4 kg)   | 100–120 VAC, 1Ф, 50/60 Hz<br>208–240 VAC, 1Ф, 50/60 Hz | 4.64 A<br>2.6 A  | 256 W<br>250 W |
| 36 in. (914 mm) | 67.1 lb (30.4 kg) | 110–120 VAC, 1Ф, 50/60 Hz<br>208–240 VAC, 1Ф, 50/60 Hz | 9.81 A<br>5.68 A | 595 W<br>582 W |

\*Includes fan motor, blades, and cage assembly.

#### PARTS AND HARDWARE



#### 1. MOTOR



# 2. HARMONICS FILTER



# 3. REAR GUARD



## 4. BLADE ASSEMBLY



# **5. FRONT GUARD**



## Fasten Hinge Pins

Start with topmost hinge.



# **6. SAFETY CABLE**



## **ELECTRICAL CONNECTIONS: FAN ONLY**



## **ELECTRICAL CONNECTIONS: FAN WITH OCCUPANCY SENSOR**



## **ELECTRICAL CONNECTIONS: FAN WITH HARMONICS FILTER**



## **ELECTRICAL CONNECTIONS: FAN WITH OCCUPANCY SENSOR AND HARMONICS FILTER**



#### **POWER WIRING: 208-240 V FANS**