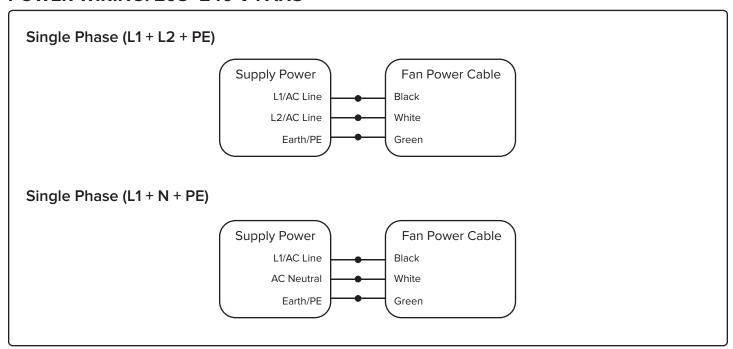

2 mm) | 45 lb (20.4 kg)   | 100–120 VAC, 1Ф, 50/60 Hz<br>208–240 VAC, 1Ф, 50/60 Hz | 4.64 A<br>2.6 A  | 256 W<br>250 W |
| 36 in. (914 mm) | 67.1 lb (30.4 kg) | 110–120 VAC, 1Ф, 50/60 Hz<br>208–240 VAC, 1Ф, 50/60 Hz | 9.81 A<br>5.68 A | 595 W<br>582 W |

\*Includes fan motor, blades, and cage assembly.

#### PARTS AND HARDWARE



#### 1. MOTOR



# 2. HARMONICS FILTER



# 3. REAR GUARD



## 4. BLADE ASSEMBLY



# **5. FRONT GUARD**



## Fasten Hinge Pins

Start with topmost hinge.



# **6. SAFETY CABLE**



## **ELECTRICAL CONNECTIONS: FAN ONLY**



## **ELECTRICAL CONNECTIONS: FAN WITH OCCUPANCY SENSOR**



## **ELECTRICAL CONNECTIONS: FAN WITH HARMONICS FILTER**



## **ELECTRICAL CONNECTIONS: FAN WITH OCCUPANCY SENSOR AND HARMONICS FILTER**



#### **POWER WIRING: 208-240 V FANS**