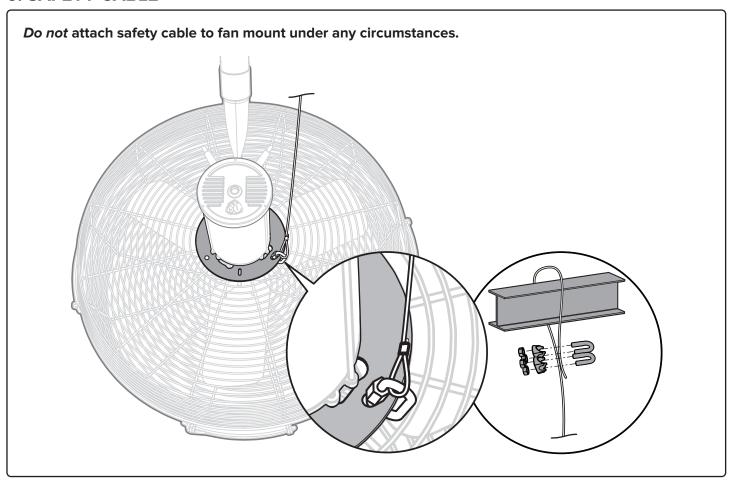

-----|
| 20 in. (508 mm) | 32 lb (14.5 kg)   | 100–120 VAC, 1Ф, 50/60 Hz<br>208–240 VAC, 1Ф, 50/60 Hz | 6.36 A<br>3.48 A | 363 W<br>345 W |
| 24 in. (610 mm) | 38 lb (17.2 kg)   | 100–120 VAC, 1Ф, 50/60 Hz<br>208–240 VAC, 1Ф, 50/60 Hz | 5.53 A<br>3.22 A | 318 W<br>311 W |
| 30 in. (762 mm) | 45 lb (20.4 kg)   | 100–120 VAC, 1Ф, 50/60 Hz<br>208–240 VAC, 1Ф, 50/60 Hz | 4.64 A<br>2.6 A  | 256 W<br>250 W |
| 36 in. (914 mm) | 67.1 lb (30.4 kg) | 110–120 VAC, 1Ф, 50/60 Hz<br>208–240 VAC, 1Ф, 50/60 Hz | 9.81 A<br>5.68 A | 595 W<br>582 W |

\*Includes fan motor, blades, and cage assembly.

#### PARTS AND HARDWARE



#### 1. MOTOR



# 2. HARMONICS FILTER



# 3. REAR GUARD



## 4. BLADE ASSEMBLY



# **5. FRONT GUARD**



## Fasten Hinge Pins

Start with topmost hinge.



# **6. SAFETY CABLE**



## **ELECTRICAL CONNECTIONS: FAN ONLY**



## **ELECTRICAL CONNECTIONS: FAN WITH OCCUPANCY SENSOR**



## **ELECTRICAL CONNECTIONS: FAN WITH HARMONICS FILTER**



## **ELECTRICAL CONNECTIONS: FAN WITH OCCUPANCY SENSOR AND HARMONICS FILTER**



#### **POWER WIRING: 208-240 V FANS**