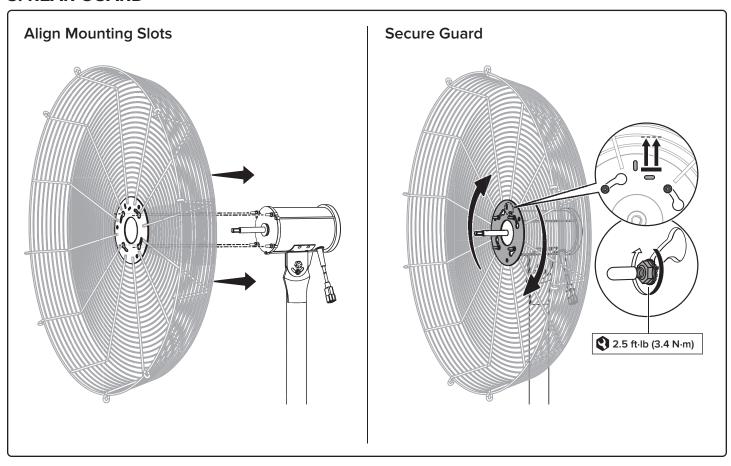

----------------|-------------------|--------------------------------------------------------|------------------|----------------|
| 20 in. (508 mm) | 32 lb (14.5 kg)   | 100–120 VAC, 1Ф, 50/60 Hz<br>208–240 VAC, 1Ф, 50/60 Hz | 6.36 A<br>3.48 A | 363 W<br>345 W |
| 24 in. (610 mm) | 38 lb (17.2 kg)   | 100–120 VAC, 1Ф, 50/60 Hz<br>208–240 VAC, 1Ф, 50/60 Hz | 5.53 A<br>3.22 A | 318 W<br>311 W |
| 30 in. (762 mm) | 45 lb (20.4 kg)   | 100–120 VAC, 1Ф, 50/60 Hz<br>208–240 VAC, 1Ф, 50/60 Hz | 4.64 A<br>2.6 A  | 256 W<br>250 W |
| 36 in. (914 mm) | 67.1 lb (30.4 kg) | 110–120 VAC, 1Ф, 50/60 Hz<br>208–240 VAC, 1Ф, 50/60 Hz | 9.81 A<br>5.68 A | 595 W<br>582 W |

\*Includes fan motor, blades, and cage assembly.

#### PARTS AND HARDWARE



#### 1. MOTOR



# 2. HARMONICS FILTER



# 3. REAR GUARD



## 4. BLADE ASSEMBLY



# **5. FRONT GUARD**



## Fasten Hinge Pins

Start with topmost hinge.



# **6. SAFETY CABLE**



## **ELECTRICAL CONNECTIONS: FAN ONLY**



## **ELECTRICAL CONNECTIONS: FAN WITH OCCUPANCY SENSOR**



## **ELECTRICAL CONNECTIONS: FAN WITH HARMONICS FILTER**



## **ELECTRICAL CONNECTIONS: FAN WITH OCCUPANCY SENSOR AND HARMONICS FILTER**



#### **POWER WIRING: 208-240 V FANS**