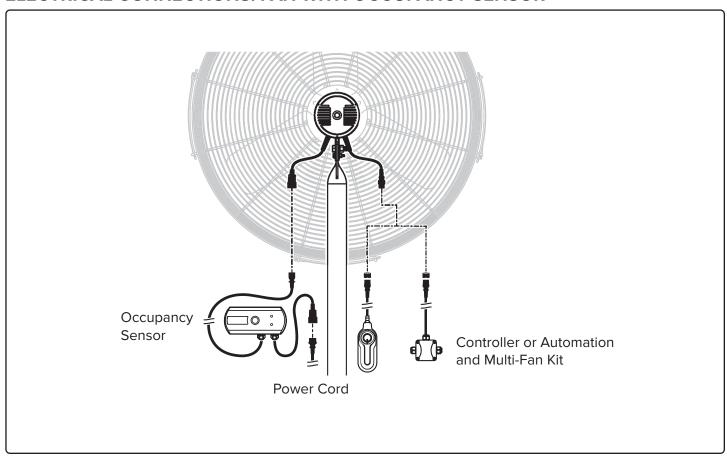

6.36 A<br>3.48 A | 363 W<br>345 W |
| 24 in. (610 mm) | 38 lb (17.2 kg)   | 100–120 VAC, 1Ф, 50/60 Hz<br>208–240 VAC, 1Ф, 50/60 Hz | 5.53 A<br>3.22 A | 318 W<br>311 W |
| 30 in. (762 mm) | 45 lb (20.4 kg)   | 100–120 VAC, 1Ф, 50/60 Hz<br>208–240 VAC, 1Ф, 50/60 Hz | 4.64 A<br>2.6 A  | 256 W<br>250 W |
| 36 in. (914 mm) | 67.1 lb (30.4 kg) | 110–120 VAC, 1Ф, 50/60 Hz<br>208–240 VAC, 1Ф, 50/60 Hz | 9.81 A<br>5.68 A | 595 W<br>582 W |

\*Includes fan motor, blades, and cage assembly.

#### PARTS AND HARDWARE



#### 1. MOTOR



# 2. HARMONICS FILTER



# 3. REAR GUARD



## 4. BLADE ASSEMBLY



# **5. FRONT GUARD**



## Fasten Hinge Pins

Start with topmost hinge.



# **6. SAFETY CABLE**



## **ELECTRICAL CONNECTIONS: FAN ONLY**



## **ELECTRICAL CONNECTIONS: FAN WITH OCCUPANCY SENSOR**



## **ELECTRICAL CONNECTIONS: FAN WITH HARMONICS FILTER**



## **ELECTRICAL CONNECTIONS: FAN WITH OCCUPANCY SENSOR AND HARMONICS FILTER**



#### **POWER WIRING: 208-240 V FANS**