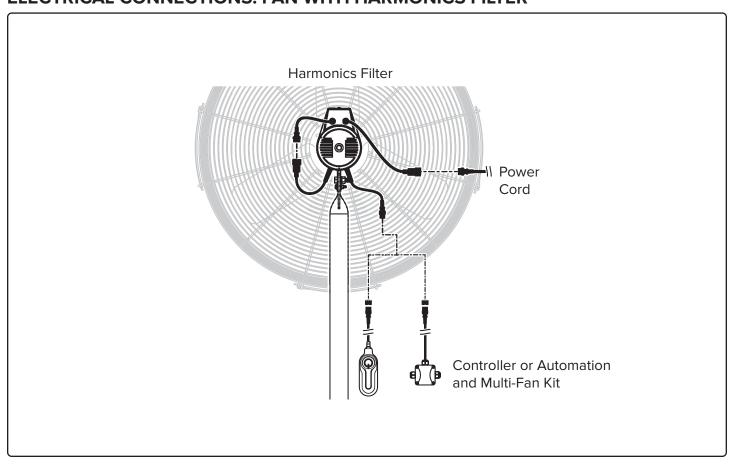

lb (17.2 kg)   | 100–120 VAC, 1Ф, 50/60 Hz<br>208–240 VAC, 1Ф, 50/60 Hz | 5.53 A<br>3.22 A | 318 W<br>311 W |
| 30 in. (762 mm) | 45 lb (20.4 kg)   | 100–120 VAC, 1Ф, 50/60 Hz<br>208–240 VAC, 1Ф, 50/60 Hz | 4.64 A<br>2.6 A  | 256 W<br>250 W |
| 36 in. (914 mm) | 67.1 lb (30.4 kg) | 110–120 VAC, 1Ф, 50/60 Hz<br>208–240 VAC, 1Ф, 50/60 Hz | 9.81 A<br>5.68 A | 595 W<br>582 W |

\*Includes fan motor, blades, and cage assembly.

#### PARTS AND HARDWARE



#### 1. MOTOR



# 2. HARMONICS FILTER



# 3. REAR GUARD



## 4. BLADE ASSEMBLY



# **5. FRONT GUARD**



## Fasten Hinge Pins

Start with topmost hinge.



# **6. SAFETY CABLE**



## **ELECTRICAL CONNECTIONS: FAN ONLY**



## **ELECTRICAL CONNECTIONS: FAN WITH OCCUPANCY SENSOR**



## **ELECTRICAL CONNECTIONS: FAN WITH HARMONICS FILTER**



## **ELECTRICAL CONNECTIONS: FAN WITH OCCUPANCY SENSOR AND HARMONICS FILTER**



#### **POWER WIRING: 208-240 V FANS**