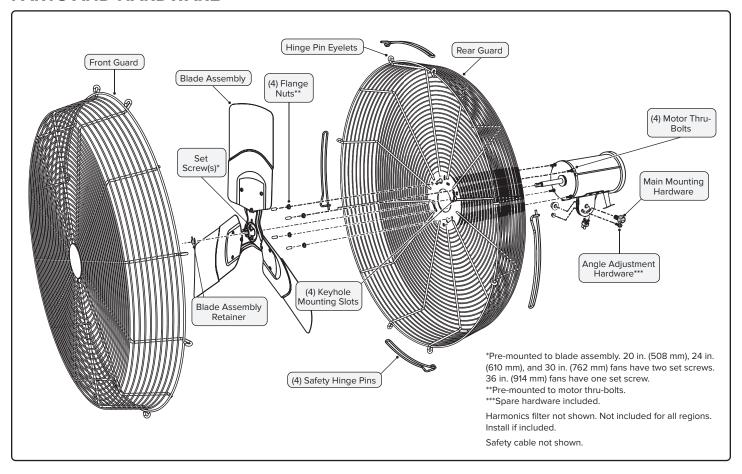

| Max Amps         | Max Power      |
|-----------------|-------------------|--------------------------------------------------------|------------------|----------------|
| 20 in. (508 mm) | 32 lb (14.5 kg)   | 100–120 VAC, 1Ф, 50/60 Hz<br>208–240 VAC, 1Ф, 50/60 Hz | 6.36 A<br>3.48 A | 363 W<br>345 W |
| 24 in. (610 mm) | 38 lb (17.2 kg)   | 100–120 VAC, 1Ф, 50/60 Hz<br>208–240 VAC, 1Ф, 50/60 Hz | 5.53 A<br>3.22 A | 318 W<br>311 W |
| 30 in. (762 mm) | 45 lb (20.4 kg)   | 100–120 VAC, 1Ф, 50/60 Hz<br>208–240 VAC, 1Ф, 50/60 Hz | 4.64 A<br>2.6 A  | 256 W<br>250 W |
| 36 in. (914 mm) | 67.1 lb (30.4 kg) | 110–120 VAC, 1Ф, 50/60 Hz<br>208–240 VAC, 1Ф, 50/60 Hz | 9.81 A<br>5.68 A | 595 W<br>582 W |

\*Includes fan motor, blades, and cage assembly.

#### PARTS AND HARDWARE



#### 1. MOTOR



# 2. HARMONICS FILTER



# 3. REAR GUARD



## 4. BLADE ASSEMBLY



# **5. FRONT GUARD**



## Fasten Hinge Pins

Start with topmost hinge.



# **6. SAFETY CABLE**



## **ELECTRICAL CONNECTIONS: FAN ONLY**



## **ELECTRICAL CONNECTIONS: FAN WITH OCCUPANCY SENSOR**



## **ELECTRICAL CONNECTIONS: FAN WITH HARMONICS FILTER**



## **ELECTRICAL CONNECTIONS: FAN WITH OCCUPANCY SENSOR AND HARMONICS FILTER**



#### **POWER WIRING: 208-240 V FANS**