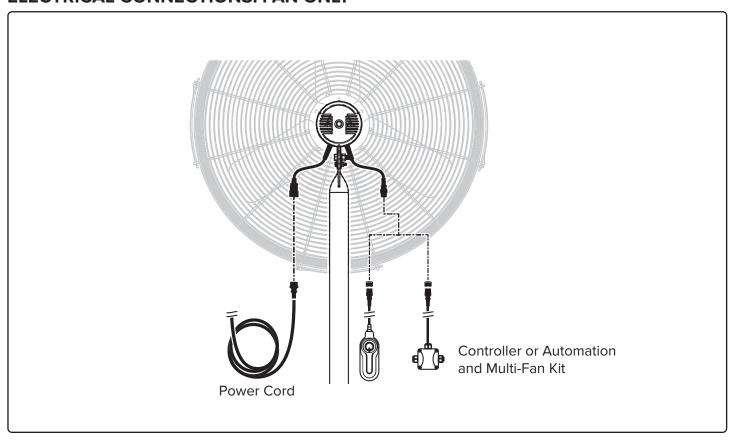

| 100–120 VAC, 1Ф, 50/60 Hz<br>208–240 VAC, 1Ф, 50/60 Hz | 6.36 A<br>3.48 A | 363 W<br>345 W |
| 24 in. (610 mm) | 38 lb (17.2 kg)   | 100–120 VAC, 1Ф, 50/60 Hz<br>208–240 VAC, 1Ф, 50/60 Hz | 5.53 A<br>3.22 A | 318 W<br>311 W |
| 30 in. (762 mm) | 45 lb (20.4 kg)   | 100–120 VAC, 1Ф, 50/60 Hz<br>208–240 VAC, 1Ф, 50/60 Hz | 4.64 A<br>2.6 A  | 256 W<br>250 W |
| 36 in. (914 mm) | 67.1 lb (30.4 kg) | 110–120 VAC, 1Ф, 50/60 Hz<br>208–240 VAC, 1Ф, 50/60 Hz | 9.81 A<br>5.68 A | 595 W<br>582 W |

\*Includes fan motor, blades, and cage assembly.

#### PARTS AND HARDWARE



#### 1. MOTOR



# 2. HARMONICS FILTER



# 3. REAR GUARD



## 4. BLADE ASSEMBLY



# **5. FRONT GUARD**



## Fasten Hinge Pins

Start with topmost hinge.



# **6. SAFETY CABLE**



## **ELECTRICAL CONNECTIONS: FAN ONLY**



## **ELECTRICAL CONNECTIONS: FAN WITH OCCUPANCY SENSOR**



## **ELECTRICAL CONNECTIONS: FAN WITH HARMONICS FILTER**



## **ELECTRICAL CONNECTIONS: FAN WITH OCCUPANCY SENSOR AND HARMONICS FILTER**



#### **POWER WIRING: 208-240 V FANS**