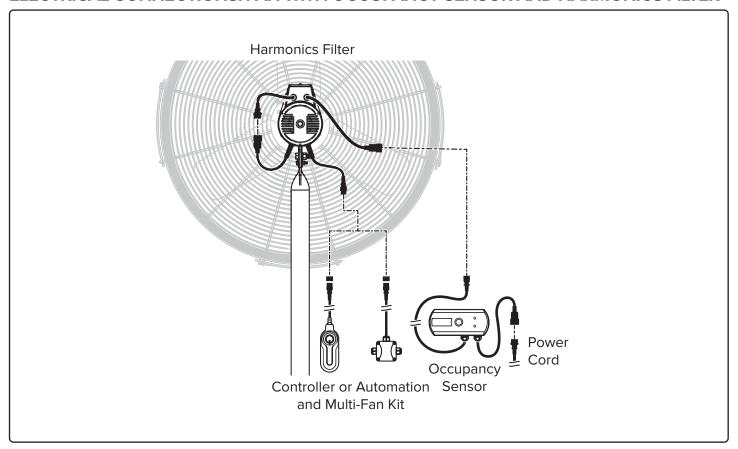

br>3.22 A | 318 W<br>311 W |
| 30 in. (762 mm) | 45 lb (20.4 kg)   | 100–120 VAC, 1Ф, 50/60 Hz<br>208–240 VAC, 1Ф, 50/60 Hz | 4.64 A<br>2.6 A  | 256 W<br>250 W |
| 36 in. (914 mm) | 67.1 lb (30.4 kg) | 110–120 VAC, 1Ф, 50/60 Hz<br>208–240 VAC, 1Ф, 50/60 Hz | 9.81 A<br>5.68 A | 595 W<br>582 W |

\*Includes fan motor, blades, and cage assembly.

#### PARTS AND HARDWARE



#### 1. MOTOR



# 2. HARMONICS FILTER



# 3. REAR GUARD



## 4. BLADE ASSEMBLY



# **5. FRONT GUARD**



## Fasten Hinge Pins

Start with topmost hinge.



# **6. SAFETY CABLE**



## **ELECTRICAL CONNECTIONS: FAN ONLY**



## **ELECTRICAL CONNECTIONS: FAN WITH OCCUPANCY SENSOR**



## **ELECTRICAL CONNECTIONS: FAN WITH HARMONICS FILTER**



## **ELECTRICAL CONNECTIONS: FAN WITH OCCUPANCY SENSOR AND HARMONICS FILTER**



#### **POWER WIRING: 208-240 V FANS**