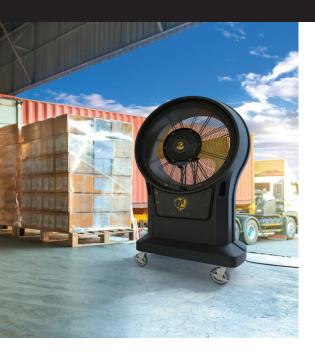

# **TORRENT**

Conquer extreme heat with Torrent, the ultimate portable cooling powerhouse ideal for outdoor spaces, warehouses, and sporting events. Featuring a powerful 30-inch fan with atomizing mister and a 35-gallon refillable tank, Torrent delivers over 48 hours of ultra-fine mist to keep you cool, dry, and comfortable without soaking.

### **KEY FEATURES**

- **35-gallon tank** for over 48 hours of uninterrupted cooling
- UV-resistant housing and steel cage for indoor or outdoor use
- Atomizing mister cools up to 25 degrees
- 10-foot power cord plugs into standard outlets
- Plug-and-play setup and simple, convenient maintenance
- Durable 6-inch wheels for convenient mobility