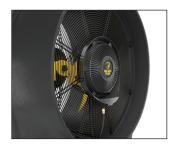

| Construction Features                                                   |                                                                                              |                                                                      |                                                                                      |                                                                  |                                   |                                                            |                  |                                                                                             |  |  |
|-------------------------------------------------------------------------|----------------------------------------------------------------------------------------------|----------------------------------------------------------------------|--------------------------------------------------------------------------------------|------------------------------------------------------------------|-----------------------------------|------------------------------------------------------------|------------------|---------------------------------------------------------------------------------------------|--|--|
| Housing and Cage                                                        | Power Supply                                                                                 | Control                                                              | Misting System                                                                       | Water Supply                                                     | Environment <sup>4</sup>          | Colors                                                     | Accessories      | Maintenance                                                                                 |  |  |
| UV-resistant roto-molded polyethylene housing OSHA-compliant steel wire | 10 ft (3 m) cord with<br>plug fits standard<br>power outlet<br>Cord wrap for easy<br>storage | Infinitely variable<br>speed control<br>with mister on/off<br>switch | UV-resistant, flame-<br>retardant ABS housing<br>0.5 gal/h (1.89 l/h) water<br>usage | Integrated water<br>reservoir accepts<br>standard garden hose    | IP54 for indoor or<br>outdoor use | Black housing,<br>motor, and<br>cage with<br>yellow blades | Protective cover | Drain plug for water<br>removal<br>Removable access<br>panel for easy<br>reservoir cleaning |  |  |
| cage<br>Two precision-balanced<br>blades                                |                                                                                              |                                                                      |                                                                                      | Water level regulated<br>by float valve<br>Low-water shutoff for |                                   |                                                            |                  |                                                                                             |  |  |
| Four 6-in. (152-mm) braking<br>swivel casters                           |                                                                                              |                                                                      |                                                                                      | pump longevity                                                   |                                   |                                                            |                  | reservoir cleaning                                                                          |  |  |