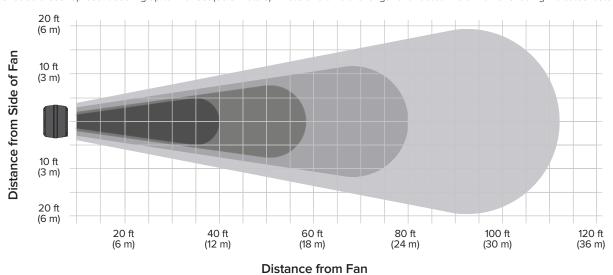

#### **AIRFLOW COVERAGE**

Shaded areas represent cooling up to 120 feet (36.6 meters). That's one-third the length of a football field! Darker shading indicates faster air speeds.