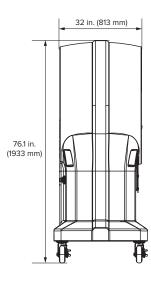

### **TORRENT**

MAXIMUM MIST, MINIMUM HASSLE

| Technical Specifications               |                 |                  |              |                                      |                               |                                |                   |                     |                                   |                                       |                                    |
|----------------------------------------|-----------------|------------------|--------------|--------------------------------------|-------------------------------|--------------------------------|-------------------|---------------------|-----------------------------------|---------------------------------------|------------------------------------|
| Input Power<br>and Required<br>Breaker | Fan Max<br>Amps | Fan Max<br>Power | Max<br>Speed | Airflow and<br>Coverage              | Misting<br>System<br>Max Amps | Misting<br>System<br>Max Power | Water<br>Capacity | Weight <sup>1</sup> | Inlet Water<br>Supply<br>Pressure | Operating<br>Temperature <sup>2</sup> | Sound at<br>Max Speed <sup>3</sup> |
| 100–120 VAC, 1 Ф,<br>50/60 Hz, 15 A    | 10.2 A          | 657 W            | 956 RPM      | Up to 6,874 CFM<br>Up to 2,725 sq ft | 1.23 A                        | 137.32 W                       | 35 gal (132 L)    | 190 lb<br>(86.2 kg) | 60 PSI Max                        | 0° to 122° F<br>(-18° to 50° C)       | 63.2 dBA                           |

| Construction Features                                                   |                                                                                              |                                                                      |                                                                                      |                                                                  |                                   |                                                            |                  |                                                                                             |  |  |
|-------------------------------------------------------------------------|----------------------------------------------------------------------------------------------|----------------------------------------------------------------------|--------------------------------------------------------------------------------------|------------------------------------------------------------------|-----------------------------------|------------------------------------------------------------|------------------|---------------------------------------------------------------------------------------------|--|--|
| Housing and Cage                                                        | Power Supply                                                                                 | Control                                                              | Misting System                                                                       | Water Supply                                                     | Environment <sup>4</sup>          | Colors                                                     | Accessories      | Maintenance                                                                                 |  |  |
| UV-resistant roto-molded polyethylene housing OSHA-compliant steel wire | 10 ft (3 m) cord with<br>plug fits standard<br>power outlet<br>Cord wrap for easy<br>storage | Infinitely variable<br>speed control<br>with mister on/off<br>switch | UV-resistant, flame-<br>retardant ABS housing<br>0.5 gal/h (1.89 l/h) water<br>usage | Integrated water<br>reservoir accepts<br>standard garden hose    | IP54 for indoor or<br>outdoor use | Black housing,<br>motor, and<br>cage with<br>yellow blades | Protective cover | Drain plug for water<br>removal<br>Removable access<br>panel for easy<br>reservoir cleaning |  |  |
| cage<br>Two precision-balanced<br>blades                                |                                                                                              |                                                                      |                                                                                      | Water level regulated<br>by float valve<br>Low-water shutoff for |                                   |                                                            |                  |                                                                                             |  |  |
| Four 6-in. (152-mm) braking<br>swivel casters                           |                                                                                              |                                                                      |                                                                                      | pump longevity                                                   |                                   |                                                            |                  | reservoir cleaning                                                                          |  |  |