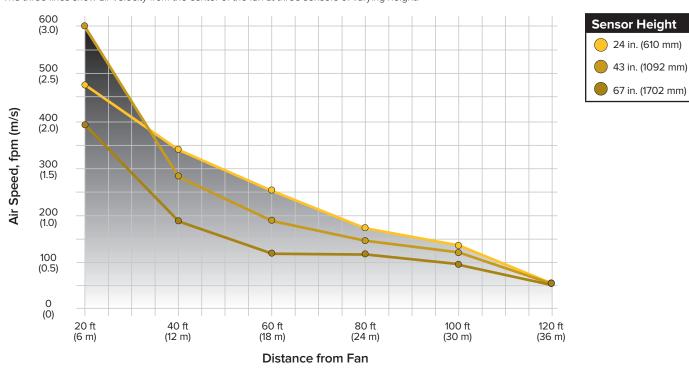

#### **AIRFLOW VELOCITY**

The three lines show air velocity from the center of the fan at three sensors of varying height.