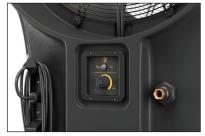

| Construction Features                                                   |                                                                                              |                                                                      |                                                                                      |                                                                  |                                   |                                                            |                  |                                                                                             |  |  |
|-------------------------------------------------------------------------|----------------------------------------------------------------------------------------------|----------------------------------------------------------------------|--------------------------------------------------------------------------------------|------------------------------------------------------------------|-----------------------------------|------------------------------------------------------------|------------------|---------------------------------------------------------------------------------------------|--|--|
| Housing and Cage                                                        | Power Supply                                                                                 | Control                                                              | Misting System                                                                       | Water Supply                                                     | Environment <sup>4</sup>          | Colors                                                     | Accessories      | Maintenance                                                                                 |  |  |
| UV-resistant roto-molded polyethylene housing OSHA-compliant steel wire | 10 ft (3 m) cord with<br>plug fits standard<br>power outlet<br>Cord wrap for easy<br>storage | Infinitely variable<br>speed control<br>with mister on/off<br>switch | UV-resistant, flame-<br>retardant ABS housing<br>0.5 gal/h (1.89 l/h) water<br>usage | Integrated water<br>reservoir accepts<br>standard garden hose    | IP54 for indoor or<br>outdoor use | Black housing,<br>motor, and<br>cage with<br>yellow blades | Protective cover | Drain plug for water<br>removal<br>Removable access<br>panel for easy<br>reservoir cleaning |  |  |
| cage<br>Two precision-balanced<br>blades                                |                                                                                              |                                                                      |                                                                                      | Water level regulated<br>by float valve<br>Low-water shutoff for |                                   |                                                            |                  |                                                                                             |  |  |
| Four 6-in. (152-mm) braking<br>swivel casters                           |                                                                                              |                                                                      |                                                                                      | pump longevity                                                   |                                   |                                                            |                  | reservoir cleaning                                                                          |  |  |