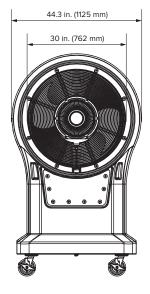

DIAMETER-

30 INCHES (762 MM) COVERAGE -

UP TO **2.725 SQ FT** 

- VOLTAGE —

100-120 VAC

**WARRANTY** 

UP TO **5 YEARS** 

DISCOVER MORE ABOUT TORRENT

### **TORRENT**

MAXIMUM MIST, MINIMUM HASSLE

| Technical Specifications               |                 |                  |              |                                      |                               |                                |                   |                     |                                   |                                       |                                    |
|----------------------------------------|-----------------|------------------|--------------|--------------------------------------|-------------------------------|--------------------------------|-------------------|---------------------|-----------------------------------|---------------------------------------|------------------------------------|
| Input Power<br>and Required<br>Breaker | Fan Max<br>Amps | Fan Max<br>Power | Max<br>Speed | Airflow and<br>Coverage              | Misting<br>System<br>Max Amps | Misting<br>System<br>Max Power | Water<br>Capacity | Weight <sup>1</sup> | Inlet Water<br>Supply<br>Pressure | Operating<br>Temperature <sup>2</sup> | Sound at<br>Max Speed <sup>3</sup> |
| 100–120 VAC, 1 Ф,<br>50/60 Hz, 15 A    | 10.2 A          | 657 W            | 956 RPM      | Up to 6,874 CFM<br>Up to 2,725 sq ft | 1.23 A                        | 137.32 W                       | 35 gal (132 L)    | 190 lb<br>(86.2 kg) | 60 PSI Max                        | 0° to 122° F<br>(-18° to 50° C)       | 63.2 dBA                           |